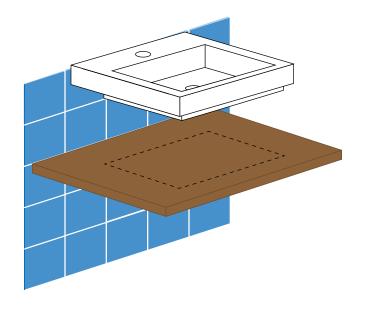

### 1. Prepare Location

Install vanity or slab according to the manufacturer's guidelines. Place the sink on the countertop and determine it's permanent location. Mark the sink basin location and cut an opening.