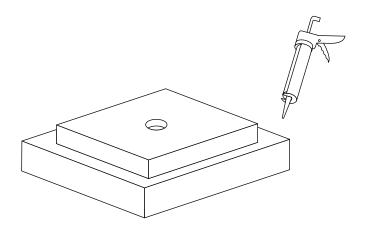

# 2. Add Silicone To Bottom Of Sink

Place a bead of silicone on the underside of the sink.