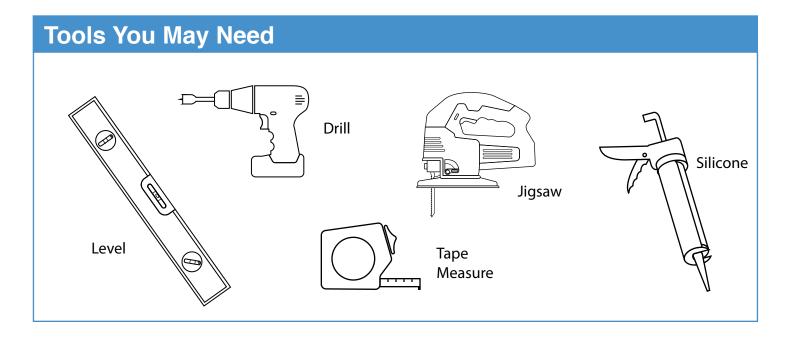

### **Installation Instructions**

Drop In Sink

Follow these mounting instructions for proper drop in installation.