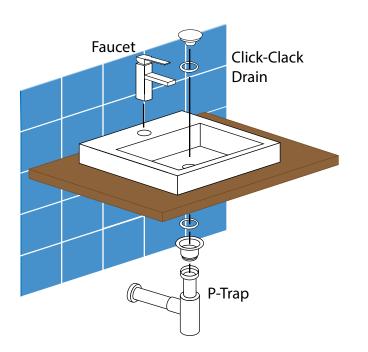

#### 4. Sink Accessories

Complete your installation by adding the preferred plumbing accessories, such as the faucet, click clack drain, p-trap and angle valves to your sink.