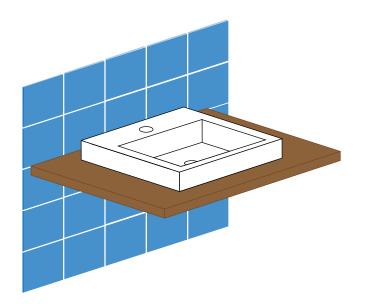

## **NAMEEK'S**

### **Installation Instructions**

Drop In Sink

Follow these mounting instructions for proper drop in installation.





### 1. Prepare Location

Install vanity or slab according to the manufacturer's guidelines. Place the sink on the countertop and determine it's permanent location. Mark the sink basin location and cut an opening.



# 2. Add Silicone To Bottom Of Sink

Place a bead of silicone on the underside of the sink.



### 3. Align Sink

Line up the sink basin with the countertop and press firmly.



#### 4. Sink Accessories

Complete your installation by adding the preferred plumbing accessories, such as the faucet, click clack drain, p-trap and angle valves to your sink.